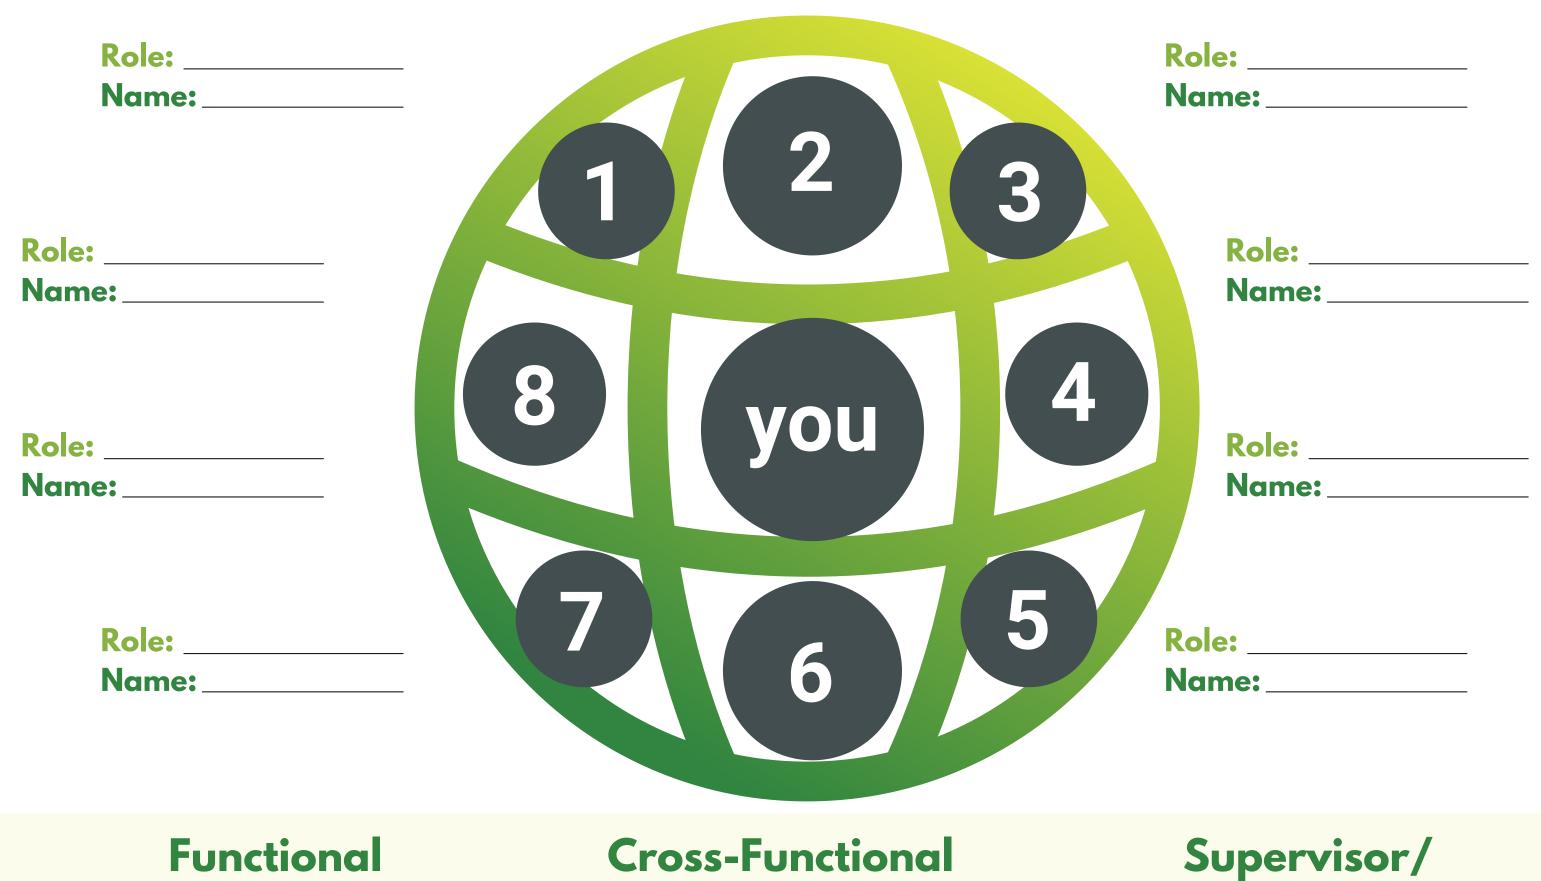

# BUILD & MAINTAIN YOUR PERSONAL BOARD OF ADVISORS

# Mentor

- 5-10 more years of exp.
- Was in your shoes before
- Aligned priorities

## Buddy

- Within ~3 years of exp.
- Informal advice
- Tactical feedback

## Ally

- Somebody different
- Gender, Race, Religion, Culture
- See things from another perspective

# Mentor

- 5-10 more years of exp.
- Different roles and jobs
- From another team

## Champion

- 2+ levels above you
- Organization values
- Career steps & guidance

#### Accountability Partner

- Checks in on the real you
- Ensures balance is built in
- Cares for you as a person
- Mental health partner

# Manager

- Signs your time card
- Performance reviews
- "Know what's expected"

#### Sponsor

- Superconnector
- Advocates outside 1:1's
- Brings you into convos

## Others to consider....

- Mentee
- HR Biz Partner
- Successor
- Coach
- Somebody new...

Lattitude

The Map to Professional Growth